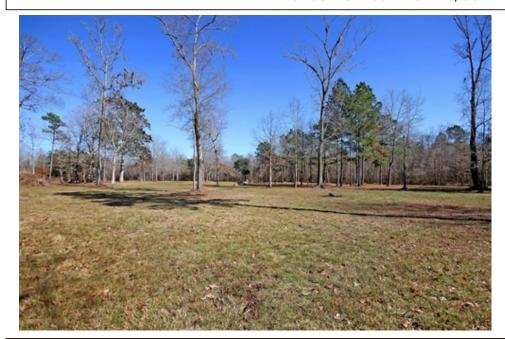

## \$ 159,900

Privately tucked away in the gated community of Boyle Plantation, this 3.22 acre lot, which is all high ground with no wetland restrictions, is one that you must see!! The lot has been custom cleared, leaving many beautiful large hardwoods and pine trees, with a towering magnolia as the centerpiece of the property. The perimeter of the property retains its' trees and brush so there is built in privacy. Septic and well permits are in hand so all that's left to do is break ground and start building the home of your dreams. This established neighborhood is home to deer and turkey, which all add to this serene setting. Come walk the grounds and you'll have no problem envisioning yourself here making lasting memories!